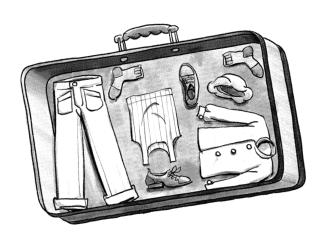

## **Answers**

Count 8 things. Put a cross by the shirt.

Maze Did you make it? Put a cross by the trousers.

Find the sock Did you find it? Put a cross by the sock.

 $Puzzle \quad \hbox{Finished? Well done! Put a cross by the cap.}$ 

Mix That's right, yellow and blue make green.
Very good! Put a cross by Camille's jacket and look for the next task.

Colours

Answer: Red. If you like you can colour the buttons on Camille's jacket red.